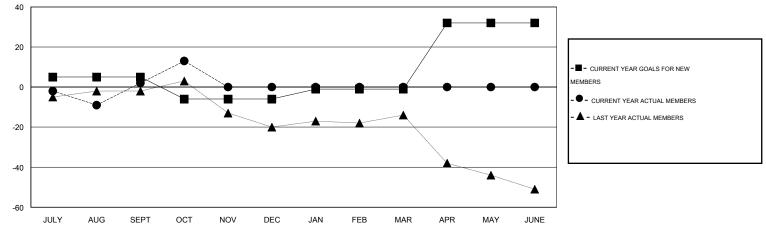

## LOCATION AUSTRALIA

 $\mathsf{GMT} \; \mathsf{CA} \; 7$ Clubs Members RESULTS FOR 2016-2017 RESULTS FOR 2016-2017 NEW CLUB NEW CLUBS DROPPED NET NEW MEMBER CHARTER AND DROPPED NET QUARTER QUARTER GOAL CLUBS GAIN/LOSS GOAL NEW MEMBERS MEMBERS GAIN/LOSS ADDED 0 0 0 0 5 36 34 2 JULY/AUG/SEPT JULY/AUG/SEPT 0 0 0 6 0 -11 17 11 OCT/NOV/DEC OCT/NOV/DEC 0 0 0 0 5 0 0 0 JAN/FEB/MAR JAN/FEB/MAR 1 0 0 0 33 0 0 0 APR/MAY/JUNE APR/MAY/JUNE