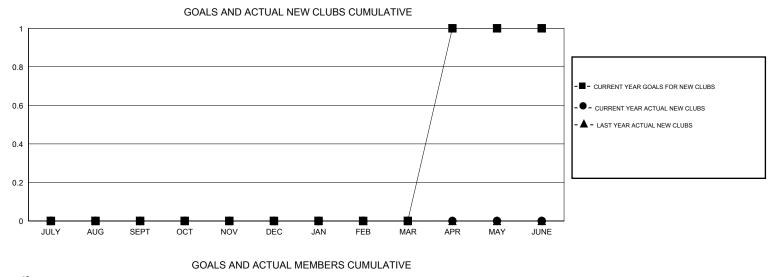

## LOCATION AUSTRALIA

 $\mathsf{GMT} \; \mathsf{CA} \; 7$ Clubs Members RESULTS FOR 2016-2017 RESULTS FOR 2016-2017 NEW CLUB NEW CLUBS DROPPED NET NEW MEMBER CHARTER AND DROPPED NET QUARTER QUARTER GOAL CLUBS GAIN/LOSS GOAL NEW MEMBERS MEMBERS GAIN/LOSS ADDED 0 0 0 0 5 36 34 2 JULY/AUG/SEPT JULY/AUG/SEPT 0 0 0 6 0 -11 17 11 OCT/NOV/DEC OCT/NOV/DEC 0 0 0 0 5 0 0 0 JAN/FEB/MAR JAN/FEB/MAR 1 0 0 0 33 0 0 0 APR/MAY/JUNE APR/MAY/JUNE